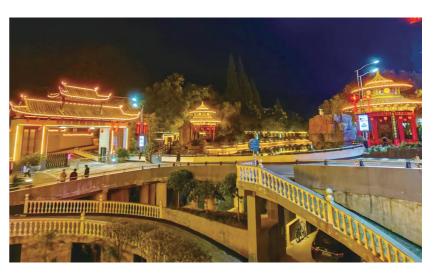

Photographed by Xiang Jinci

慈利县萬和园德孝 公园龙泉湖是以原水磨 峪特有的山水地形,通 过几年打造,现已是灯

黄岳云 滕信 摄
The Longquan Lake
in Dexiao Park, Wanheyuan, Cili County is
based on the particular
landscape terrain of
former Shuimoyu. After
several years of construction, it is now
sparkling with lights.

Photographed by Huang Yueyun & Teng Xin