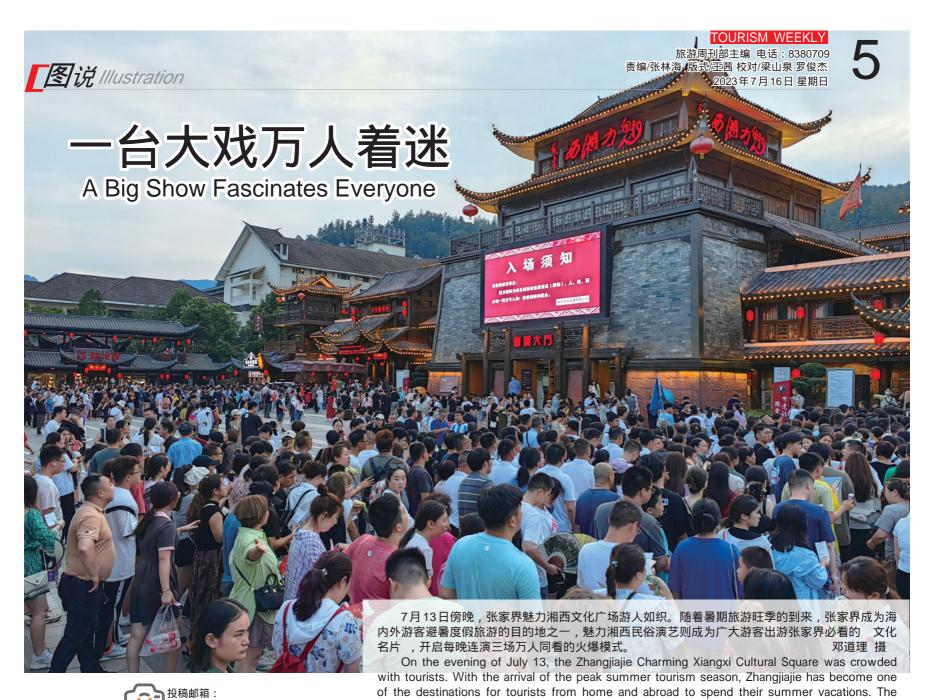

张家界国家森林公园十里画廊,一只猕猴坐在防护栏上,低头略有所思,样子憨态可掬。 吴勇兵 摄

In the Shili Gallery of Zhangjiajie National Forest Park, a macaque is sitting on the fence, looking down in thought with a naive look.

Photographed by Wu Yongbing